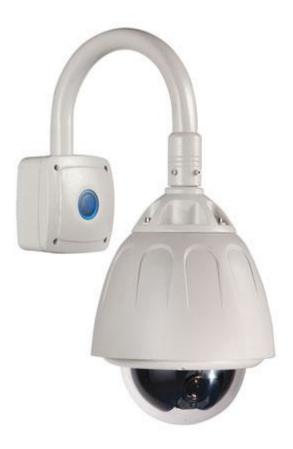

Our exclusive Optiview speed dome cameras allow you to pan, tilt, or zoom up to 220X. With a crystal clear image day or night and a full OSD allowing access to all functions - it can't be beat at this price!

## **Product Includes**

- Wall Bracket
- Heater / Blower
- Power supply
- Installation / Instruction Manual
- Free technical support

## Features

- 22X Optical Zoom
- 10X Digital Zoom
- · On Screen Display menu

- 127 Presets
- Patterns: 8 patterns, 20 presets per pattern
- Indoor / Outdoor
- Aluminum Construction
- Day / Night

| Specifications                                                             |                                       |
|----------------------------------------------------------------------------|---------------------------------------|
| Image sensor:                                                              | 1/4" Super HAD SONY CCD               |
| Horizontal Resolution: 480 TV Lines (Color), 570 TV Lines (B/W night mode) |                                       |
| Pan Angle:                                                                 | 360° continuous pan rotation          |
| Pan Speed:                                                                 | 0.1-180° /s                           |
| Tilt Speed:                                                                | 15-60° /s                             |
| Pixels:                                                                    | 768 x 494                             |
| SN Ratio:                                                                  | > 50db                                |
| Gain Control:                                                              | Auto/Manual                           |
| Back Light<br>Compensation:                                                | Auto/Manual                           |
| Optical Zoom:                                                              | 22X                                   |
| Digital Zoom:                                                              | 10X                                   |
| Lens:                                                                      | 4 ~ 86mm, F1.6                        |
| Preset Positions:                                                          | 127                                   |
| Comm Port:                                                                 | RS485 Pelco-D, Pelco-P selectable     |
| Operating<br>Temperature<br>(without blower):                              | 0C ~ 50C (22F ~ 122F)                 |
| Operating Temperature (with blower):                                       | -50C ~ 60C (-58F ~ 140F)              |
| Power Supply:                                                              | 12VDC (included)                      |
| Power Consumption:                                                         | · · · · · · · · · · · · · · · · · · · |